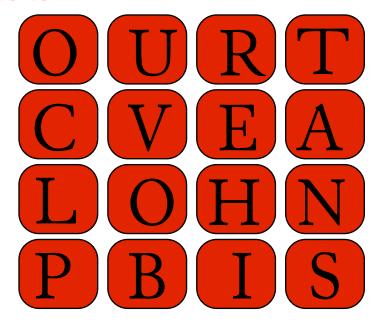

## Happy Valentine's Day!

The six (6) words associated with Saint Valentine's Day in this puzzle are: bishop court heart love share true

### Happy Valentine's Day!

Hidden in this puzzle are SIX words associated with Saint Valentine's Day and at least 65 others! To find them, choose any box in the puzzle and move to any box that touches it.

For example, you could start at "A" and move to "R". From this new box, you can move again to a neighbouring box like "E" (for "ARE") or "T" (for "ART"). Careful!

You may only use each letter box once in a word. Some words, like "AN" and "ART", are easy to find. But can you spot "SHOVE"? And how many other words can you find? Have fun!