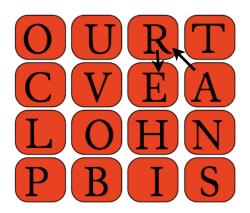

For example, you could start at "A" and move to "R". From this new box, you can move again to a neighbouring box like "E" (for "ARE") or "T" (for "ART"). Careful!

You may only use each letter box once in a word. Some words, like "AN" and "ART", are easy to find. But can you spot "SHOVE"? And how many other words can you find? Have fun!