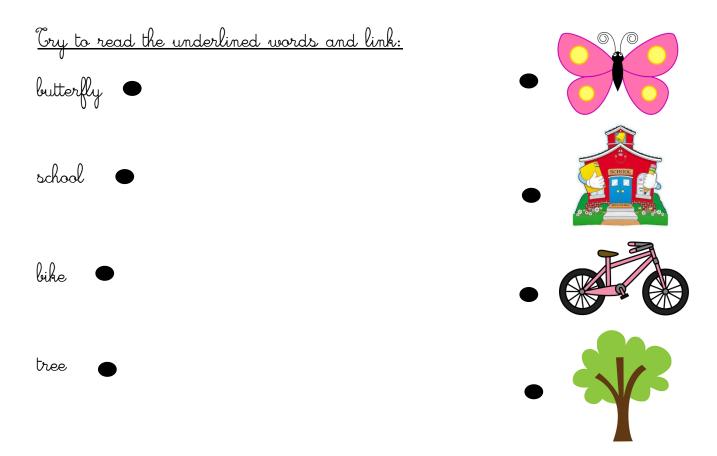

#### Find the words you learned to read in the sentences:

Ludo go to **school** by bike. Ludo's **bike** is red.

There are two **butterfly** next to the **tree**.

Ludo loses his glue. On his bike he attached his schoolbag.