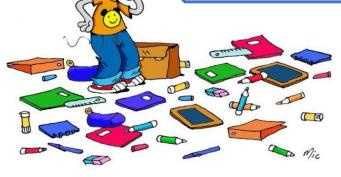

#### Unit 1: Back to school

What does Ludo has in his schoolbag? Glue the words under the picture.

## Unit 1: Back to school

Link the words to the good picture:

• schoolbag

pencilcase

pencil

• glue

• sharpener

• eraser