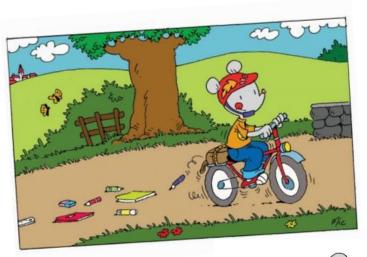

# Unit 1: Back to school.

Here are some pictures of Ludo's first day at school. What can you see?

#### Find the words you learned to read in the sentences:

Ludo go to **school** by bike. Ludo's **bike** is red.

There are two **butterfly** next to the **tree**.

Ludo loses his glue. On his bike he attached his schoolbag.

He also loses two books and an eraser.

| Name :        |            |        |
|---------------|------------|--------|
| schoolbag     | book       | pencil |
|               |            |        |
| colour pencil | glue       | file   |
|               |            |        |
| sharpener     | pencilcase |        |
|               |            |        |
| ruler         | eraser     |        |