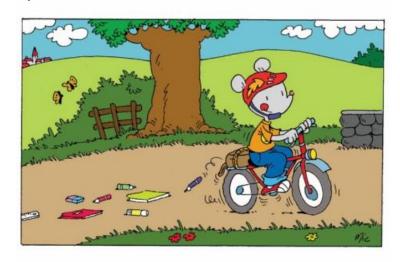

#### Find the words you learned to read in the sentences:

Ludo go to **school** by bike. Ludo's **bike** is red.

There are two **butterfly** next to the **tree**.

Ludo loses his glue. On his bike he attached his schoolbag.

He also loses two books and an eraser.

| Name :        |            |        |
|---------------|------------|--------|
| schoolbag     | book       | pencil |
|               |            |        |
| colour pencil | glue       | file   |
|               |            |        |
| sharpener     | pencilcase |        |
|               |            |        |
| ruler         | eraser     |        |