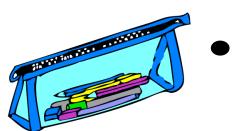

#### Unit 1: Back to school

What does Ludo has in his schoolbag? Glue the words under the picture.

## Unit 1: Back to school

Link the words to the good picture:

• schoolbag

pencilcase

pencil

• glue

• sharpener

• eraser